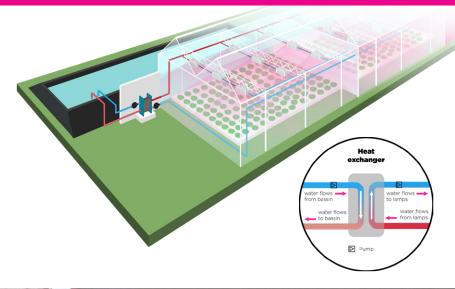

#### **Climate control**

Even high efficient LED fixtures produce heat. Oreon water cooled LED fixtures remove this heat out of the growing area. Therefore the temperature stays low and stable.

#### **HVAC** savings

Low heat in growing climate means lower HVAC investments.