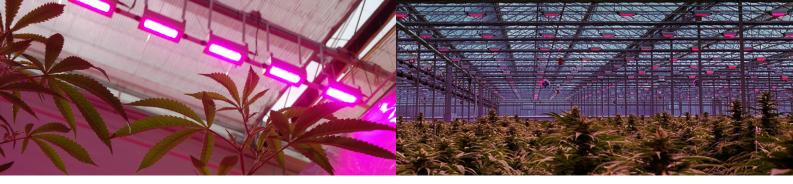

#### Less shadow

To avoid shade in greenhouses the LED fixture is designed as compact as possible and can be mounted directly under the trellis, so natural daylight is optimally used.

#### Spectrum

The Dutch Powerhouses produce the highest light output and is available in various and customized spectra.